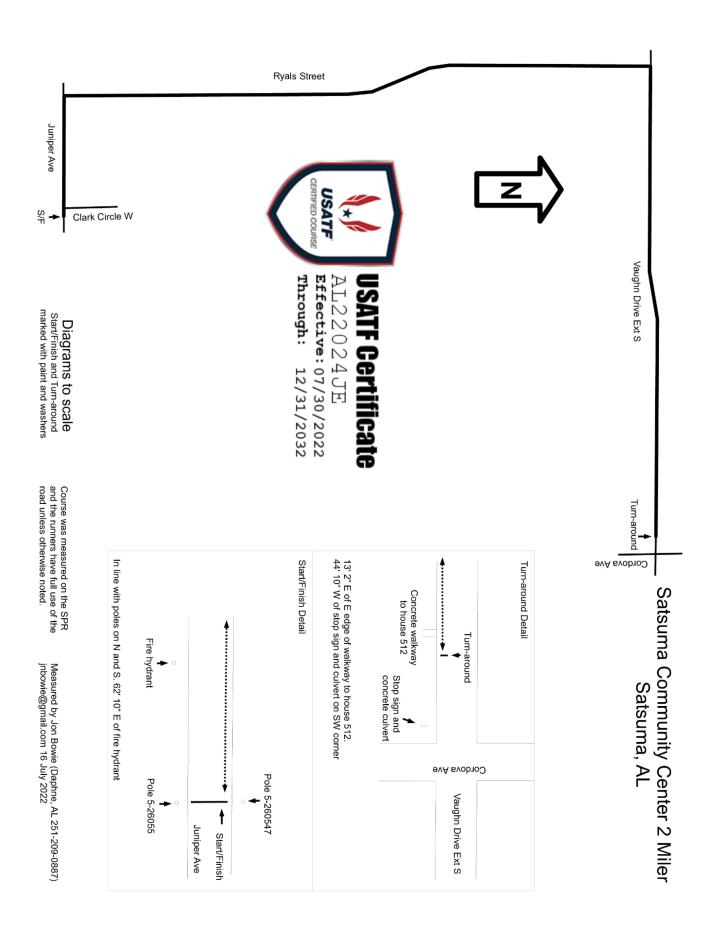

| Name of the course Satsuma Community Center 2 Mile                                           | erDistance _2 mi                                                                                         |  |  |
|----------------------------------------------------------------------------------------------|----------------------------------------------------------------------------------------------------------|--|--|
| Location (state) <u>AL</u>                                                                   | (city) Satsuma                                                                                           |  |  |
| Type of course: <u>Road Race</u>                                                             |                                                                                                          |  |  |
| Measuring Methods: Bicycle                                                                   |                                                                                                          |  |  |
| Measured By Jon Bowie - 117 Laurel Place - Daphne, AL 3                                      | 36526 - (251) 209-0887 - jnbowie@gmail.com                                                               |  |  |
| Race Contact <u>N/A</u>                                                                      |                                                                                                          |  |  |
| Date(s) when course measured: 07/16/2022                                                     |                                                                                                          |  |  |
| Number of measurements of entire course: <u>2</u> Course Configuration: <u>same out/back</u> |                                                                                                          |  |  |
| Elevation (meters above sea level) Start 6.00 Finish 6                                       | 6.00 Lowest <u>5</u> Highest <u>6</u>                                                                    |  |  |
| Straight line distance between start and finish 0.00 m Drop 0.00 m/km Separation 0.00 %      |                                                                                                          |  |  |
| Type of surface: Paved <u>100 %</u> Dirt <u>0 %</u> Gravel <u>0</u>                          | <u>%</u> Grass <u>0 %</u> Track <u>0 %</u>                                                               |  |  |
| Effective date of certification: July 30, 2022                                               | Certification code: AL22024JE                                                                            |  |  |
|                                                                                              | Note to Race Director: Use this Certification Code<br>in all public announcements relating to your race. |  |  |
|                                                                                              | In an public announcements relating to your face.                                                        |  |  |

## Be It Officially Noted That

Based on examination of data provided by the above named measurer, the course described above and in the map attached is hereby certified as reasonably accurate in measurement according to the standards adopted by the Road Running Technical Council. If any changes are made to the course, this certification becomes void, and the course must then be recertified.